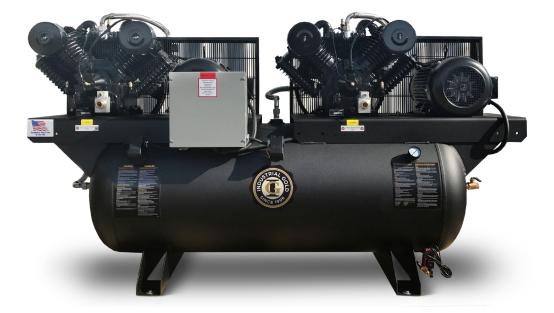

## **10 HP Duplex**

## **Basic Compressor Features**

- Access to compressor valves without compressor head removal
- All UL electrical controls
- ASME tested powder coated steel tank
- Auto start stop
- Bearings on both ends of the crank shaft
- Centrifugal unloader
- Disk and spring valves
- Fully enclosed belt guard
- Heavy-duty air filter
- Heavy-duty two-stage solid cast iron pump
- Industrial grade electric motor
- Magnetic starter mounted and wired
- Needle bearings, and inserts on rods
- Stainless steel flex air lines
- Swedish steel valves
- TEFC drive motor (3 phase only)
- Torrington needle bearings
- 2-grove B width motor pulley
- 2-piece tank top plate design

## **Platinum Compressor Features**

- All basic features
- Automatic tank drain
- Belt guard after cooler
- Low oil monitor
- Tank discharge ball valve
- Vibration pads
- Freight pre-paid in the 48 states & southern Canada

Air cooled after cooler Platinum unit

10 hp 1 Phase 68 cfm @ 175 psi (Time Delay) 34 cfm @ 175 psi (Alternating)

10 hp 3 Phase 70 cfm @ 175 psi (Time Delay) 35 cfm @ 175 psi (Alternating)

| Model                                        | Phase | Voltage     | Tank       | Length | Width | Height |
|----------------------------------------------|-------|-------------|------------|--------|-------|--------|
| DCI1021E120H                                 | 1     | 208-230     | 120 Gallon | 86     | 30    | 50     |
| DCI1023E120H                                 | 3     | 208-230-460 | 120 Gallon | 86     | 30    | 50     |
| DCI1021E240H                                 | 1     | 208-230     | 240 Gallon | 86     | 40    | 58     |
| DCI1023E240H                                 | 3     | 208-230-460 | 240 Gallon | 86     | 40    | 58     |
| Add -P to model number to make Platinum Unit |       |             |            |        |       |        |