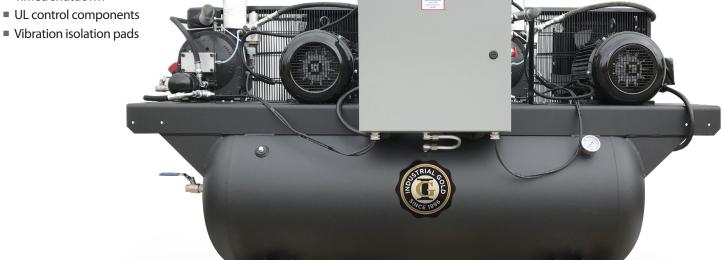

## 7.5 HP | 74 dBA Duplex Rotary Screw

52 cfm @ 150 psi 56 cfm @ 125 psi

## **Features**

- Airend manufactured with German rotary screw components
- Air/oil cooler
- ASME powder coated air receiver
- Automatic tank drain
- Baldor electric motors
- Easy to read and access gauges
- Extended oil drain with ball valve for easy service
- Factory filled with premium synthetic fluid
- Heavy-duty air filter
- IEC contactors
- Omega profile rotors
- Single control solenoid operation
- Spin on oil filter
- Spin on separator
- SMART contact controls

Stainless steel discharge lines

■ Timed shutdown

| Mode  | el   | Phase | Voltage         | Tank                  | Length | Width | Height | Amp Draw 230 Volt | Amp Draw 230 Volt |
|-------|------|-------|-----------------|-----------------------|--------|-------|--------|-------------------|-------------------|
| DR73I | H120 | 3     | 208-230/460-480 | 120 Gallon Horizontal | 80     | 48    | 60     | 36                | 18                |
| DR711 | H120 | 1     | 208-230         | 120 Gallon Horizontal | 80     | 48    | 60     | 64                | N/A               |