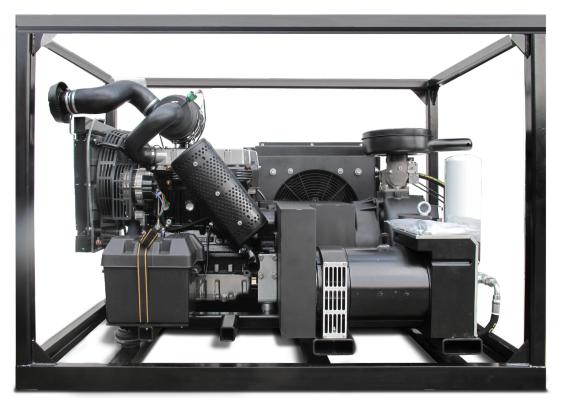

## 110 cfm | 30 kW Diesel **Rotary Screw Compressor Generator**

**Features** 

■ Air aftercooler for 15 degree approach temperature

- Engine battery mounted and wired
- Engine vibration isolation mounts
- Fuel tank mounted
- Heavy-duty industrial rotary screw airend
- Industrial grade generator
- High strength reinforced steel frame
- Spin on compressor oil filter
- Spin on compressor separator
- Tier 4 certified diesel drive engine
- Vibration reduction compressor drive coupling

110 cfm @ 150 psi 30 kW Generator

**Model Number R110-30DIES** 

No Start Up Kit Required Optional 5-year Pump Warranty Available